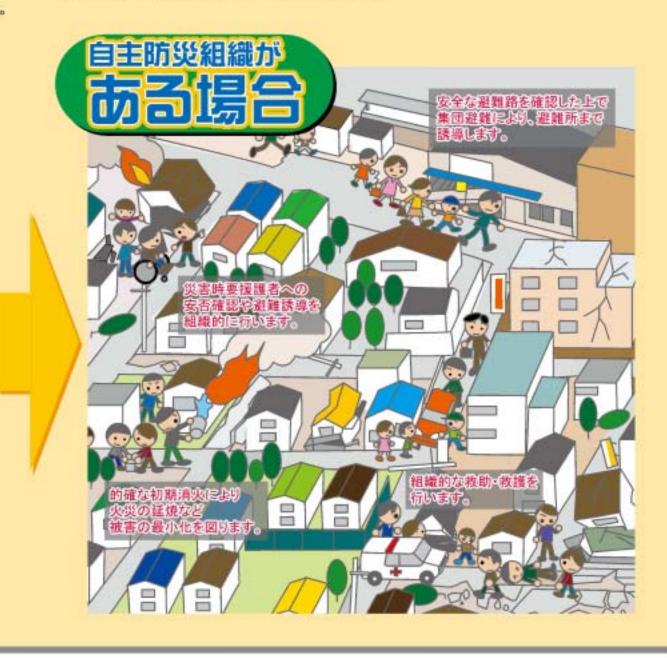

## ●防災力向上のために…

町内には自主防災組織を結成し、災害に 備えて活動している地域があります。 各自主防災組織では、防災訓練などを実 施し、消火活動や救助活動の知識を習得し ています。