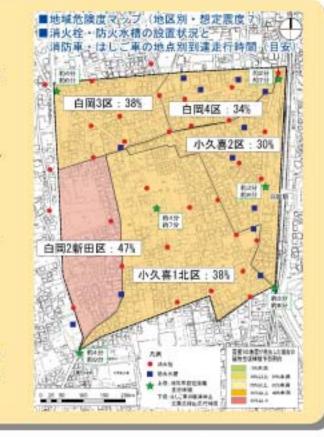

### 小久喜2区

地区内のほとんどの道路が幅異4m未満となっており、その道路沿 いには落下の危険性がある種板や街路灯がみうけられます。また、木 造建築物が密集しており、側端による火災や延続の危険性が高くなっ ています。

#### 小久喜1北区

幅員4m未満の道路に加え、行き止まり道路や老朽化した危険なブ □ック曜が多くみられます。また、地区の南部では木造建築物が密集し ており、団体による火災や延焼の危険性が高くなっています。

#### 白岡2新田区

木造建築物が特に密集しており、震程7を想定した建物全環境険度 も全地区で最も高くなっています。低険なブロック罪は少ないですが、 消防車等の緊急車両の到着に時間のかかる地区とされています。

#### 白岡3区

地区の中心を比較的広幅員の道路が通っています。しかし、その沿 道には老朽化した街路灯や危険なブロック解がみうけられます。