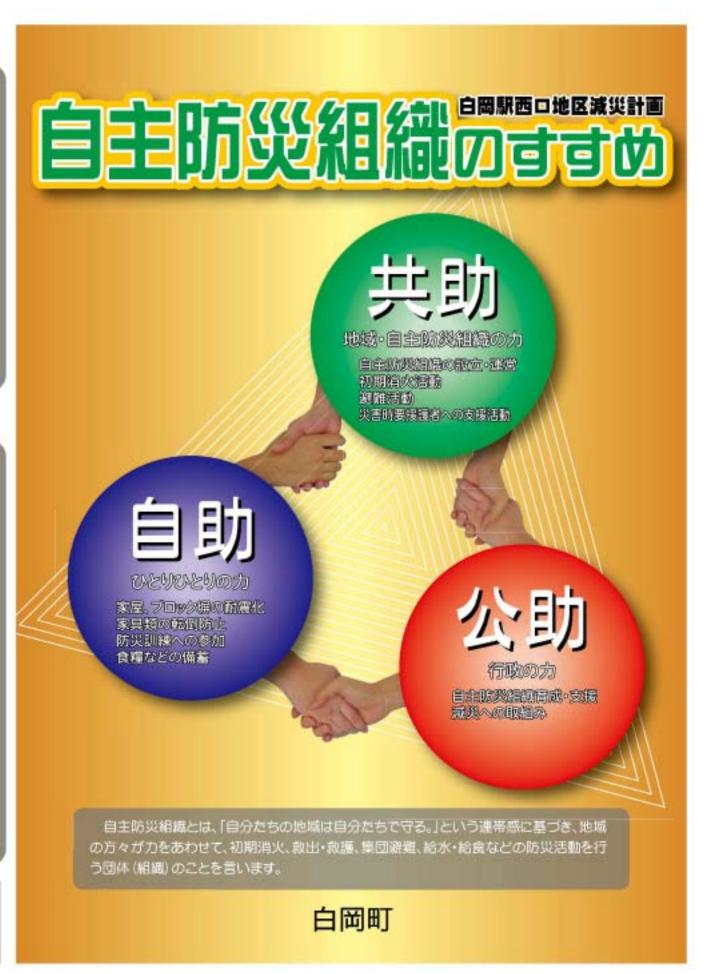

# ●自主防災組織の必要性〉

阪神・淡路大震災のようなマグニチュード7クラスの地震が発生した場合、建物や電柱の倒壊、道路 の閉塞、火災の発生などの被害を防ぐには限界があります。

また、家の中でも家具類の転倒、窓ガラスや食器の破片が散乱するなど様々な被害が予想されます。

万が一の災害に備え、自分だちの地域を守るにはどうすればよい力を知り、災害による被害を最小 限にするだめの「滅災」への取り組みが必要となります。

## ●防災力向上のために…

町内には自主防災組織を結成し、災害に 備えて活動している地域があります。 各自主防災組織では、防災訓練などを実 施し、消火活動や救助活動の知識を習得し ています。